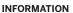

# **Two-Way Linear Actuator Connectors**

Aluminum / Stainless Steel, for Two-Axis System

#### Identification no.

- No. 2: With 2 stainless steel socket cap screws DIN 912

Powder coated Black, RAL 9005, textured finish SW Stainless Steel AISI CF-8 NI Matte shot-blasted

Only with sleeve bearing

Sleeve bearing Plastic (PTFE)

Socket cap screws DIN 912 Stainless steel AISI 304

Hex nuts DIN 985 Stainless steel AISI 304 Self-locking via polyamide ring

Two-way linear actuator connectors GN 131.2 are based on two-way connector clamps. The additionally provided mounting holes are used to connect to the drive key of a linear actuator. Bores with the designation "G" are equipped with sleeve bearings.