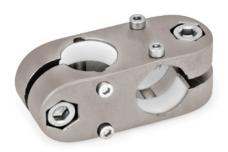

With the screw locations  $\boldsymbol{z}$ , the play of the guide bores d<sub>1</sub> / d<sub>2</sub> can be adjusted or the linear actuator connectors can be clamped after

For clamping without tools, the socket cap screws can be replaced by the adjustable hand levers GN 911 (see page 1874) / GN 911.3 (see page 1875) listed in the table as accessories.

## **ACCESSORY**

- Adjustable Hand Levers GN 911 (see page 1874) / GN 911.3 (see page 1875)

## **GN 131.2-AL**

| Description           | d1 - d2<br>without<br>sleeve<br>bearing | dı - d2<br>with<br>sleeve<br>bearing | d3<br>Mounting<br>screws<br>on the<br>drive key | k<br>Clamping<br>length | lı | m  | z<br>Screw<br>locations | Accessory<br>Recom. hand lever<br>GN 911 for z<br>I <sub>2</sub> | 2,7 |
|-----------------------|-----------------------------------------|--------------------------------------|-------------------------------------------------|-------------------------|----|----|-------------------------|------------------------------------------------------------------|-----|
| GN 131.2-B18-B18-2-SW | B 18 - B 18                             | -                                    | М3                                              | 25                      | 64 | 20 | M6-20                   | 45   63                                                          | 62  |
| GN 131.2-G18-G18-2-SW | -                                       | G 18 - G 18                          | М3                                              | 25                      | 64 | 20 | M6-20                   | 45   63                                                          | 64  |

**GN 131.2-NI** STAINLESS STEEL

| Description           | d1 - d2<br>with<br>scription sleeve<br>bearing |    | k<br>Clamping<br>Iength | lı | m  | z<br>Screw<br>locations | Accessory<br>Recom. hand lever<br>GN 911.3 for z<br>I <sub>2</sub> | ₩   |
|-----------------------|------------------------------------------------|----|-------------------------|----|----|-------------------------|--------------------------------------------------------------------|-----|
| GN 131.2-G18-G18-2-NI | G 18 - G 18                                    | М3 | 25                      | 64 | 20 | M6-20                   | 45   63                                                            | 148 |