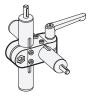

Sleeve bearing Plastic (PTFE)

Socket cap screws DIN 912 Stainless steel AISI 304

Hex nuts DIN 985 Stainless steel AISI 304 Self-locking via polyamide ring

Two-way linear actuator connectors GN 131.2 are based on two-way connector clamps. The additionally provided mounting holes are used to connect to the drive key of a linear actuator. Bores with the designation "G" are equipped with sleeve bearings.

With the screw locations  $\boldsymbol{z}$ , the play of the guide bores d<sub>1</sub> / d<sub>2</sub> can be adjusted or the linear actuator connectors can be clamped after

For clamping without tools, the socket cap screws can be replaced by the adjustable hand levers GN 911 (see page 1874) / GN 911.3 (see page 1875) listed in the table as accessories.

## **ACCESSORY**

- Adjustable Hand Levers GN 911 (see page 1874) / GN 911.3 (see page 1875)