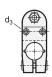

#### Identification no.

- No. 2: With 2 stainless steel socket cap screws DIN 912

Powder coated Black, RAL 9005, textured finish SW Stainless Steel AISI CF-8 NI Matte shot-blasted

Only with sleeve bearing

Sleeve bearing Plastic (PTFE)

Socket cap screws DIN 912 Stainless steel AISI 304

Hex nuts DIN 985 Stainless steel AISI 304 Self-locking via polyamide ring

Two-way linear actuator connectors GN 131.2 are based on two-way connector clamps. The additionally provided mounting holes are used to connect to the drive key of a linear actuator. Bores with the designation "G" are equipped with sleeve bearings.

With the screw locations  $\boldsymbol{z}$ , the play of the guide bores d<sub>1</sub> / d<sub>2</sub> can be adjusted or the linear actuator connectors can be clamped after

For clamping without tools, the socket cap screws can be replaced by the adjustable hand levers GN 911 (see page 1874) / GN 911.3 (see page 1875) listed in the table as accessories.

## **GN 131.2-AL**

| Description           | d1 - d2<br>without<br>sleeve<br>bearing | dı - d2<br>with<br>sleeve<br>bearing | d3<br>Mounting<br>screws<br>on the<br>drive key | k<br>Clamping<br>length | lı | m  | z<br>Screw<br>locations | Accessory<br>Recom. hand lever<br>GN 911 for z<br>I <sub>2</sub> | 2,7 |
|-----------------------|-----------------------------------------|--------------------------------------|-------------------------------------------------|-------------------------|----|----|-------------------------|------------------------------------------------------------------|-----|
| GN 131.2-B18-B18-2-SW | B 18 - B 18                             | -                                    | М3                                              | 25                      | 64 | 20 | M6-20                   | 45   63                                                          | 62  |
| GN 131.2-G18-G18-2-SW | -                                       | G 18 - G 18                          | М3                                              | 25                      | 64 | 20 | M6-20                   | 45   63                                                          | 64  |

**GN 131.2-NI** STAINLESS STEEL

| Description           | d1 - d2<br>with<br>scription sleeve<br>bearing |    | k<br>Clamping<br>Iength | lı | m  | z<br>Screw<br>locations | Accessory<br>Recom. hand lever<br>GN 911.3 for z<br>I <sub>2</sub> | ₩   |
|-----------------------|------------------------------------------------|----|-------------------------|----|----|-------------------------|--------------------------------------------------------------------|-----|
| GN 131.2-G18-G18-2-NI | G 18 - G 18                                    | М3 | 25                      | 64 | 20 | M6-20                   | 45   63                                                            | 148 |